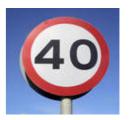

## WIGGINTON B1363 - Mill Lane junction improvements

This leaflet provides information about proposals to introduce traffic signals and a 40mph speed limit, to make the Mill Lane junction with the B1363 safer and easier for turning traffic.